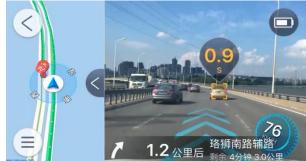

## **Augmented Reality Navigation**

When you use navigation in JIMU App's embedded map, you'll find the combination of augmented reality technique with navigation.

Just follow the arrow to reach your destination.

*Radar Detection* is also supported to detect whether the vehicle speed is being monitored to avoid being ticked for speeding.