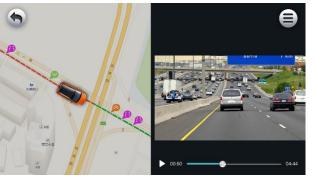

# **Vehicle Recording**

JIMU QDrive could function as a dash cam that supports all-time loop video recording and storage. You could also find the warning info happened during your driving.

驾驶行程评分

Recorded Video Replay