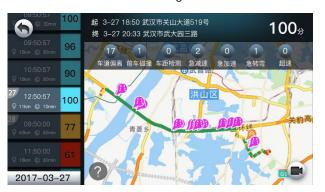

## **Driving Behavior Analysis**

For every stretch of road, JIMU QDrive will present your driving data and analysis, including route tracking, LDW/FCW warnings issued, and timing and car speed for every single warning.

# **Vehicle Recording**

JIMU QDrive could function as a dash cam that supports all-time loop video recording and storage. You could also find the warning info happened during your driving.

驾驶行程评分

Recorded Video Replay