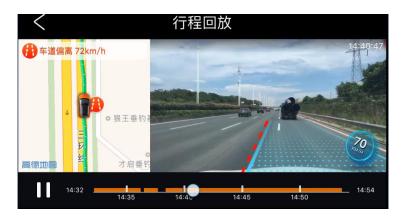

# **Vehicle Recording**

JIMU QDrive could function as a dash cam that supports all-time loop video recording and storage. You could also find the warning info happened during your driving.

驾驶行程评分

Recorded Video Replay