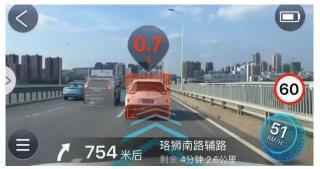

## **Augmented Reality Navigation**

When you use navigation in JIMU App's embedded map, you'll find the combination of augmented reality technique with navigation.

Just follow the arrow to reach your destination.

*Radar Detection* is also supported to detect whether the vehicle speed is being monitored to avoid being ticked for speeding.