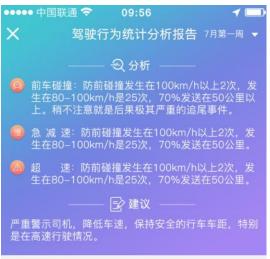

## **Driving Behavior Analysis**

For every stretch of road, JIMU QDrive will present your driving data and analysis, including route tracking, LDW/FCW warnings issued, and timing and car speed for every single warning.