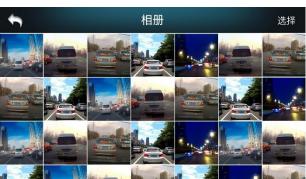

# **Vehicle Recording**

JIMU QDrive could function as a dash cam that supports all-time loop video recording and storage. You could also find the warning info happened during your driving.

驾驶行程评分

Recorded Video Replay