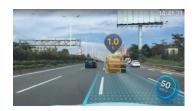

## **Augmented Reality Navigation**

When you use navigation in JIMU App's embedded map, you'll find the combination of augmented reality technique with navigation.

Just follow the arrow to reach your destination.

*Radar Detection* is also supported to detect whether the vehicle speed is being monitored to avoid being ticked for speeding.