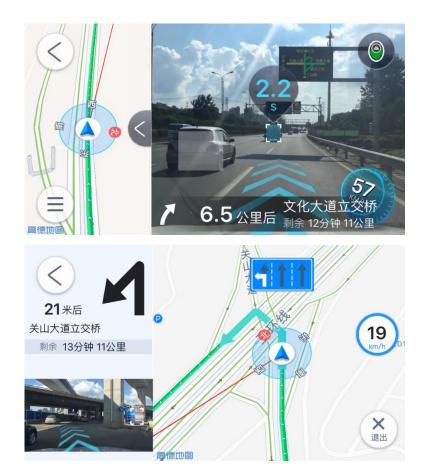

## **Augmented Reality Navigation**

When you use navigation in JIMU App's embedded map, you'll find the combination of augmented reality technique with navigation.

Just follow the arrow to reach your destination.

*Radar Detection* is also supported to detect whether the vehicle speed is being monitored to avoid being ticked for speeding.

# **Vehicle Recording**

JIMU QDrive could function as a dash cam that supports all-time loop video recording and storage. You could also find the warning info happened during your driving.

驾驶行程评分

Recorded Video Replay