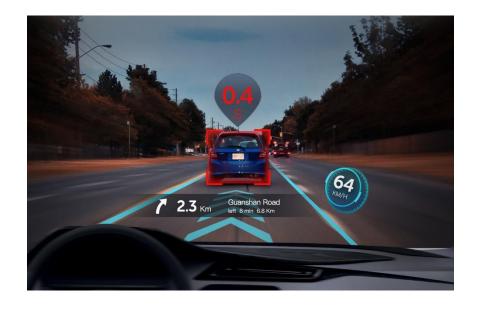

# JIMU QDrive Features: ADAS + AR Navigation

Forward Collision Waring

**Driving Behavior Analysis** 

**Headway Monitoring Waring** 

**AR Navigation** 

Lane Departure Warning

Radar Detection

Front Drive-Off Warning

## **Augmented Reality Navigation**

When you use navigation in JIMU App's embedded map, you'll find the combination of augmented reality technique with navigation.

Just follow the arrow to reach your destination.

*Radar Detection* is also supported to detect whether the vehicle speed is being monitored to avoid being ticked for speeding.