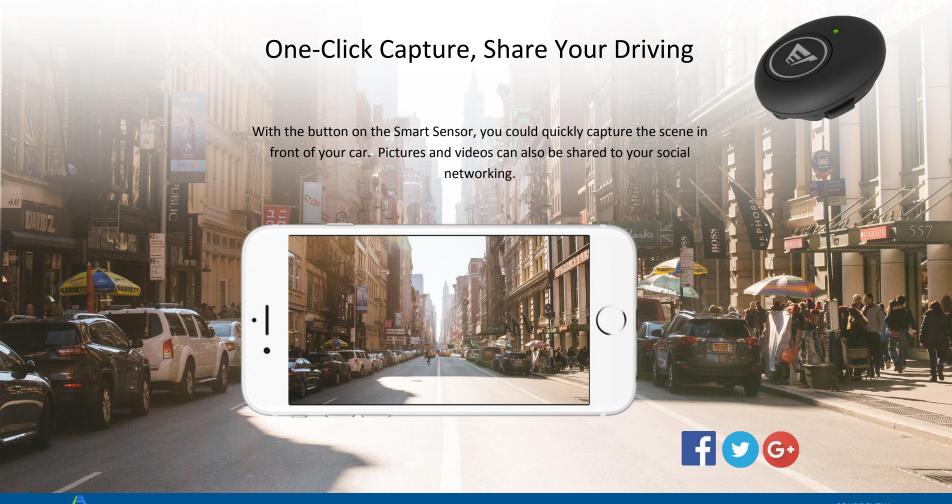

Vehicle Recording

Virtual Bumper

One -Click Capture

When there's urgent tailgating danger due to car cut-in or sudden deceleration of front cars, QDrive will issue visual and auditory alerts

Forward Collision Warning