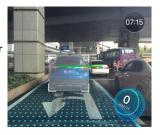

# **Vehicle Recording**

JIMU QDrive could function as a dash cam that supports all-time loop video recording and storage. You could also find the warning info happened during your driving.

驾驶行程评分

Recorded Video Replay