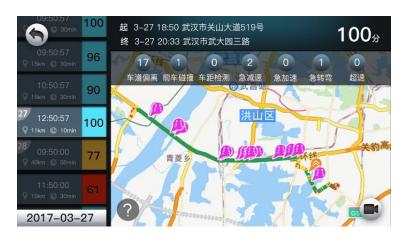

## **Driving Behavior Analysis**

For every stretch of road, JIMU QDrive will present your driving data and analysis, including route tracking, LDW/FCW warnings issued, and timing and car speed for every single warning.

# **Vehicle Recording**

JIMU QDrive could function as a dash cam that supports all-time loop video recording and storage. You could also find the warning info happened during your driving.

驾驶行程评分

Recorded Video Replay