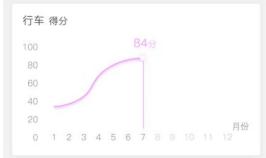

## **Driving Behavior Analysis**

For every stretch of road, JIMU QDrive will present your driving data and analysis, including route tracking, LDW/FCW warnings issued, and timing and car speed for every single warning.