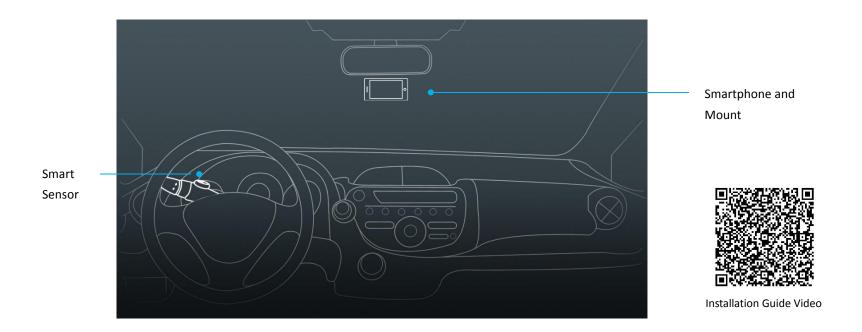

It also features augmented reality navigation, vehicle recording ,radar detection, driving behavior analysis, etc, making it a perfect driver assistant.

The App could run on Android and iOS smartphones, and a windshield (required) and a smart sensor (optional) are required to work in pair with it.

## Accessories

You need a Windshield Mount and a Smart Sensor to work in pair with the JIMU QDrive APP.

**APP Download** 

**Windshield Mount** 

**Smart Sensor** 

Placed on turn signal switch, to enable more APP functions, work with LDW features, one-touch capture, etc