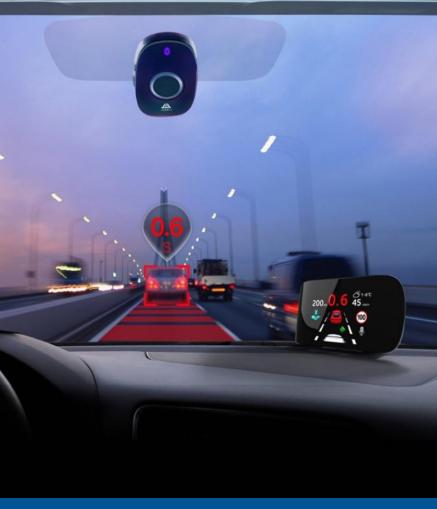

# JIMU QDrive Features: ADAS + AR Navigation

Forward Collision Waring

**Driving Behavior Analysis** 

**Headway Monitoring Waring** 

**AR Navigation** 

Lane Departure Warning

Radar Detection

Front Drive-Off Warning

Vehicle Recording

Virtual Bumper

One -Click Capture

When there's urgent tailgating danger due to car cut-in or sudden deceleration of front cars, QDrive will issue visual and auditory alerts

Forward Collision Warning

## Headway Monitoring Warning

When your vehicle is too close to cars ahead, QDrive will issue visual and auditory alerts

### Front Drive-Off Warning

When the vehicle in front of your car starts to move forward in a traffic jam or at the traffic light, alerts will be issued if your car stays still because of your inattention.